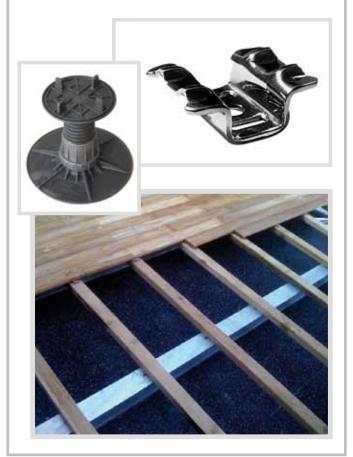

### -exterpark Instruments

Exterpark floors must be expertly constructed from beginning to end, taking into account site conditions, using Exterpark instruments and thoroughly following our installation method.

STAINLESS STEEL CLIPS - TROPICAL WOOD JOISTS HEIGHT ADJUSTABLE PEDESTALS - SCREWS