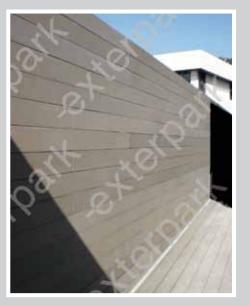

#### Best solution for façades, walls, fences and ceilings.

Exterpark engineered boards with plus invisible system provide the best and functional look for such coverings.

Exterpark fingerjoint is high value for low cost.

Build it up smartly