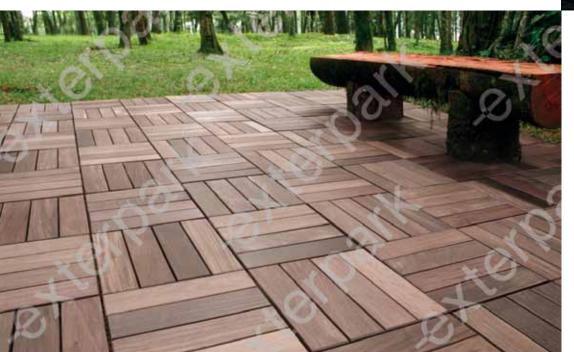

# -exterpark ASA Exterpark Easy

Exterpark Casa improves exteriors easily with little time and low cost.

- **Easy long lifespan**: made with fine tropical woods assembled on a high density recycled polyethelene base.
- **Easy installation**: tiles are connected with click system. Ideal for providing a new look to dull looking terraces in a rapid way.
- **Easy uninstall:** need a change? Winter calling for removal? Found a better location for your Exterpark Casa? No problem, all can be removed and relocated in ridiculous short time.
- Easy maintenance
- **Easy to be creative:** create multiple patterns by changing direction or combining different sizes 30x30 and 30x60cm
- Easy costs
- Ease your time by being efficient
- Ease your life by undwinding at a charming outdoor Exterpark space