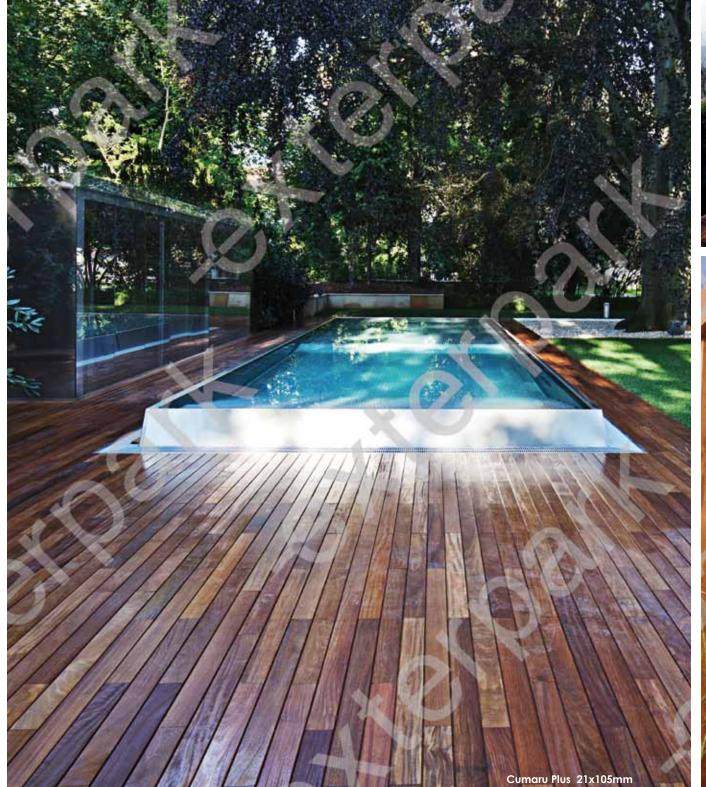

### Exterpark Palette

Exterpark ensures **CHOICE** offering the largest range of timbers, widths, lengths, looks and finishes for exterior use.

100% natural, just as nature intended.

The **quality** of your Exterpark is assured through trustworthy production methods. From the crucial drying process to the expertly grading selection.

We care intensely about the wood types we select and the way we handle them and treat them.

All our collection is well suited for outdoor use. From extreme cold to hot and dry to humid weather conditions.

Cumaru Plus 21x100mm