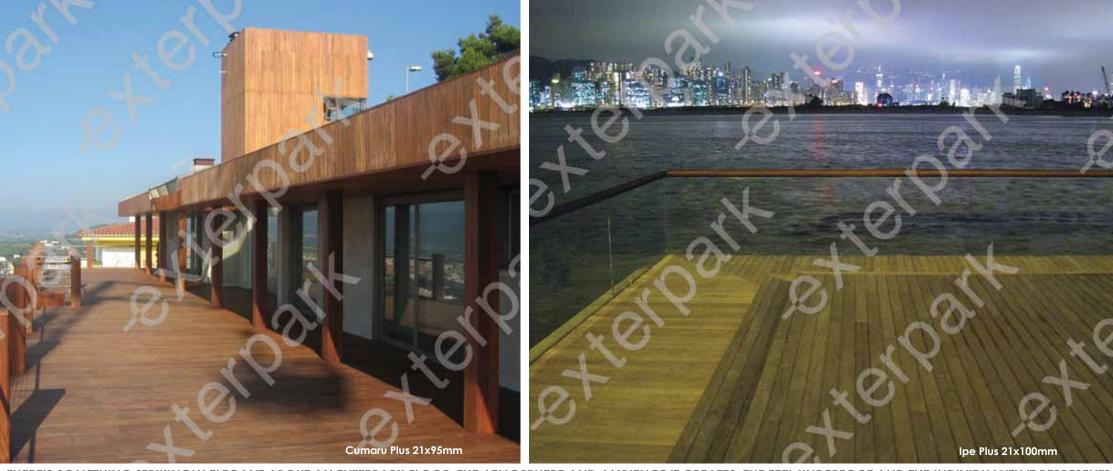

Cumaru Plus 21x100mm

## only at www.exteriordecking.co.uk superb

Discover how **inviting** your terrace can be.

Elondo Classic 32x120mm

**OUR WORK HAS EMBRACED MORE THAN 40 COUNTRIES** 

Ipe Plus 21x100mm

THERE'S SOMETHING STRIKINGLY ELEGANT ABOUT AN EXTERPARK . THE ATMOSPHERE AND AMBIENCE IT CREATES, THE FEEL UNDERFOOT AND THE INDIVIDUALITY IT REPRESENTS FLOOR.