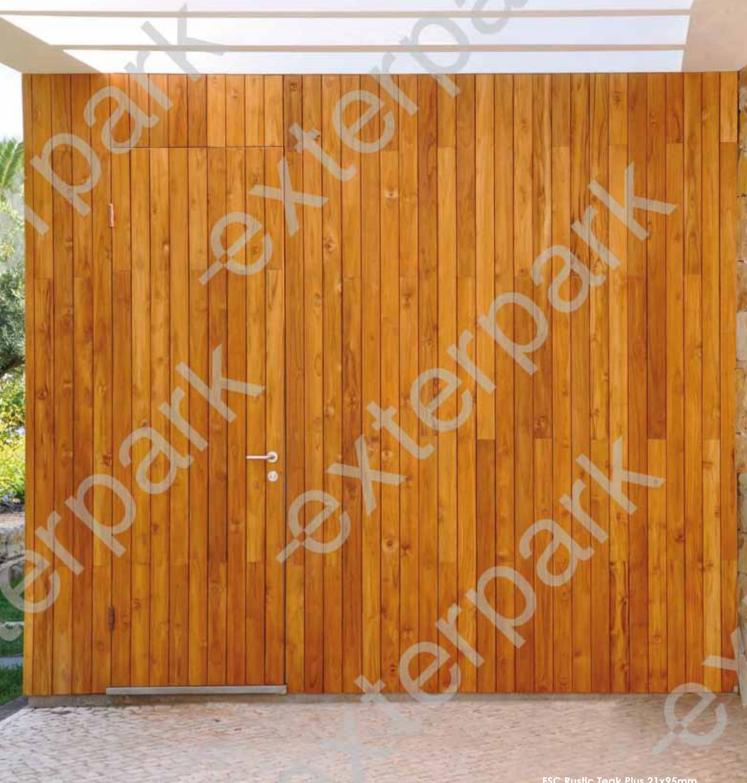

### THE **ORIGINAL** HIDDEN FASTENING SYSTEM

### EXTERPARK FIRST REVOLUTION IN 1995: GOOD bye screws!

- Providing a brand New look: Exterpark was the first producer to wave bye the old fashioned looking screws on the surface.
- Hidden fastening system: all fixing is done by means of an omega-shaped stainless steel clip.
- Longer lifespan: all boards are maunfactured with a double groove profile and don't need to be drilled.
- A safer and smooth uniform surface: which remains untouched, minimizing the risk of splinter and fisure forming.
- **Optimum drainage:** 4mm gap between boards is the optimum space for wood to expand and contract and allow enough expanse for water drainage.
- Better stability: wood must not be trapped with screws. Exterpark only works with suitable woods for outdoors which will have light contractions and expansions. Such movements are absorbed by clips and extra holding is provided by tongue and groove at short ends.
- Extra stability is provided by slow oven drying of raw materials.
- Barefoot walk is encouraged: rounded edges and fine manufacturing allow for a pleasant and comfortable contact with wood.

As any other structural component, outdoor flooring needs to be backed with a suitable system. In 1995 we launched the very first worldwide hidden fastening system together with a complete installation concept. A new paradigm for exterior covering solutions had been created and any other similar system found inspiration in ours. Exterpark broke up walls and opened spaces seeking for same comfort outdoors as we do have indoors.