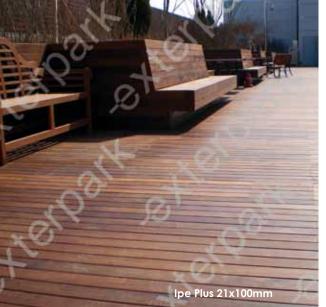

## only at www.exteriordecking.co.uk superb

Discover how **inviting** your terrace can be.

Elondo Classic 32x120mm

**OUR WORK HAS EMBRACED MORE THAN 40 COUNTRIES** 

Ipe Plus 21x100mm

THERE'S SOMETHING STRIKINGLY ELEGANT ABOUT AN EXTERPARK . THE ATMOSPHERE AND AMBIENCE IT CREATES, THE FEEL UNDERFOOT AND THE INDIVIDUALITY IT REPRESENTS FLOOR.