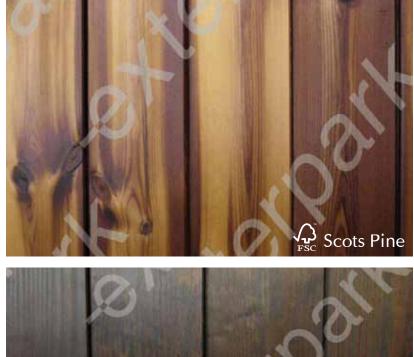

#### **RESERVE SPACE FOR THE EXTRAORDINARY**

Endure patented wood treatment is the only one that **transforms sustainable softwoods**, like Carolina and Scots Pine, into **hard**, **stable** and **durable woods**, like tropical species.

The treatment consists of a high temperature impregnation of biodegradable substances, like for instance sugar cane, which solidify inside the wood and change permanently its cellular structure.

Acknowledged as one of the 50 products which could change the world