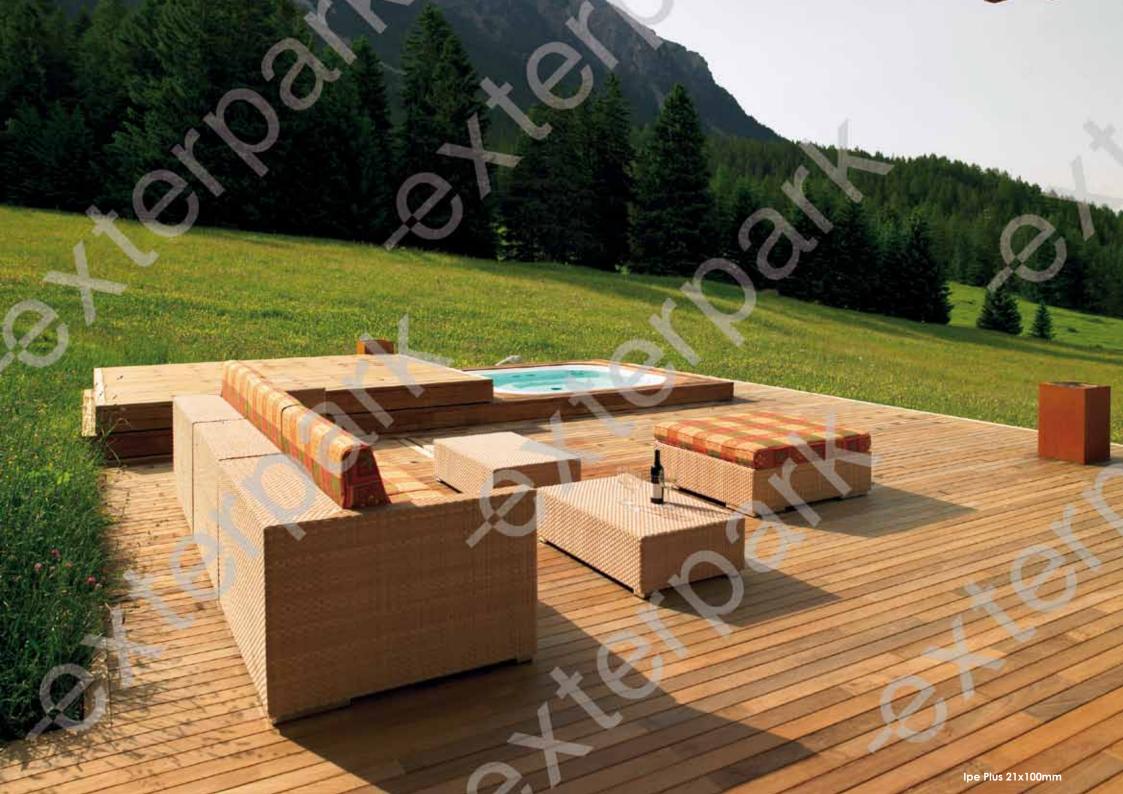

## only at www.exteriordecking.co.uk superb

Discover how **inviting** your terrace can be.

Elondo Classic 32x120mm

**OUR WORK HAS EMBRACED MORE THAN 40 COUNTRIES** 

Ipe Plus 21x100mm

THERE'S SOMETHING STRIKINGLY ELEGANT ABOUT AN EXTERPARK . THE ATMOSPHERE AND AMBIENCE IT CREATES, THE FEEL UNDERFOOT AND THE INDIVIDUALITY IT REPRESENTS FLOOR.