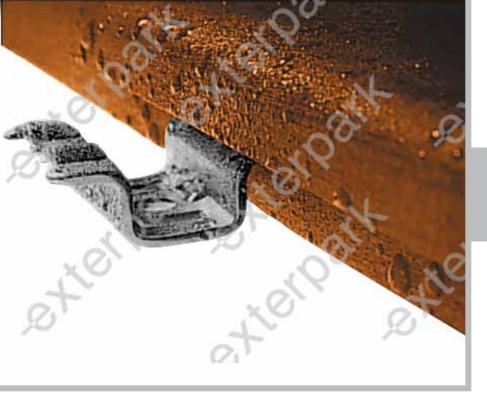

### THE **ORIGINAL** HIDDEN FASTENING SYSTEM

### EXTERPARK FIRST REVOLUTION IN 1995: GOOD bye screws!

- Providing a brand New look: Exterpark was the first producer to wave bye the old fashioned looking screws on the surface.
- Hidden fastening system: all fixing is done by means of an omega-shaped stainless steel clip.
- Longer lifespan: all boards are maunfactured with a double groove profile and don't need to be drilled.
- A safer and smooth uniform surface: which remains untouched, minimizing the risk of splinter and fisure forming.
- **Optimum drainage:** 4mm gap between boards is the optimum space for wood to expand and contract and allow enough expanse for water drainage.
- Better stability: wood must not be trapped with screws. Exterpark only works with suitable woods for outdoors which will have light contractions and expansions. Such movements are absorbed by clips and extra holding is provided by tongue and groove at short ends.
- Extra stability is provided by slow oven drying of raw materials.
- Barefoot walk is encouraged: rounded edges and fine manufacturing allow for a pleasant and comfortable contact with wood.

As any other structural component, outdoor flooring needs to be backed with a suitable system. In 1995 we launched the very first worldwide hidden fastening system together with a complete installation concept. A new paradigm for exterior covering solutions had been created and any other similar system found inspiration in ours. Exterpark broke up walls and opened spaces seeking for same comfort outdoors as we do have indoors.