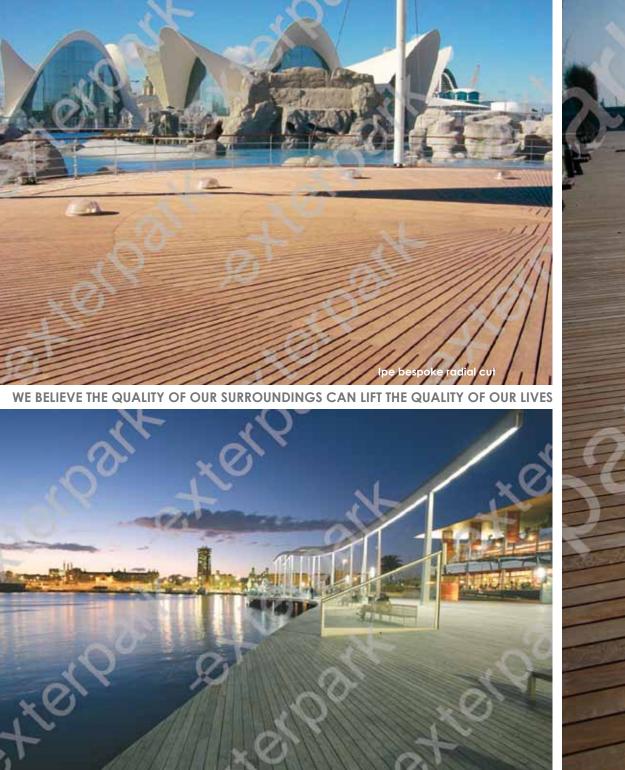

As any other structural component, outdoor flooring needs to be backed with a suitable system. In 1995 we launched the very first worldwide hidden fastening system together with a complete installation concept. A new paradigm for exterior covering solutions had been created and any other similar system found inspiration in ours. Exterpark broke up walls and opened spaces seeking for same comfort outdoors as we do have indoors.

### EXTERPARK SECOND REVOLUTION IN 2004: THE PLUS INVISIBLE SYSTEM

### THE ULTIMATE EVOLUTION OF OUTDOOR FLOOR

- The Plus profile hides the structure underneath featuring a more elegant look.
- Easier cleaning and maintenance: dirt and objects do not go down underfloor.
- Safer: heels do not get stuck and small objects such as coins or rings are no longer lost.
- Slick look enhanced by the **1,5 mm bevelled edges**.
- Differentiation: exclusive patented system.

The first exterior wooden floor

with the looks and comfort of an indoor hardwood floor