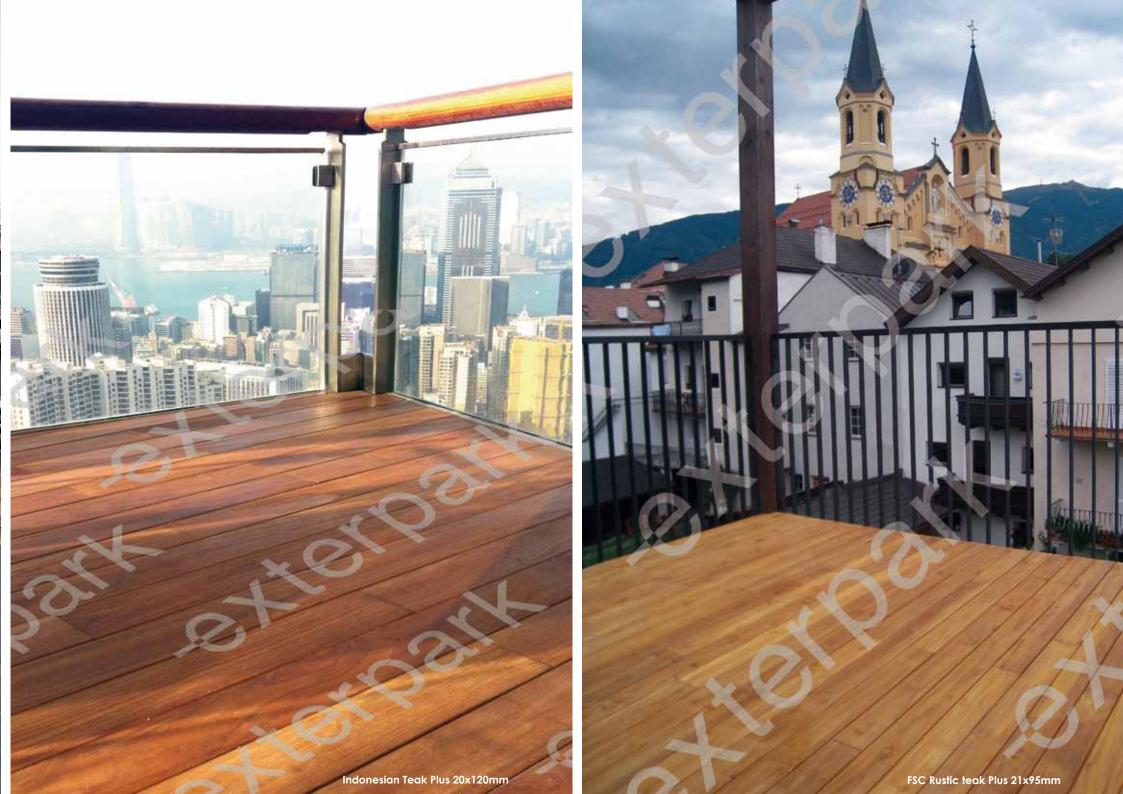

## only at www.exteriordecking.co.uk superb

Discover how **inviting** your terrace can be.

Elondo Classic 32x120mm

**OUR WORK HAS EMBRACED MORE THAN 40 COUNTRIES** 

Ipe Plus 21x100mm

THERE'S SOMETHING STRIKINGLY ELEGANT ABOUT AN EXTERPARK . THE ATMOSPHERE AND AMBIENCE IT CREATES, THE FEEL UNDERFOOT AND THE INDIVIDUALITY IT REPRESENTS FLOOR.

Cumaru Plus 21x100mm