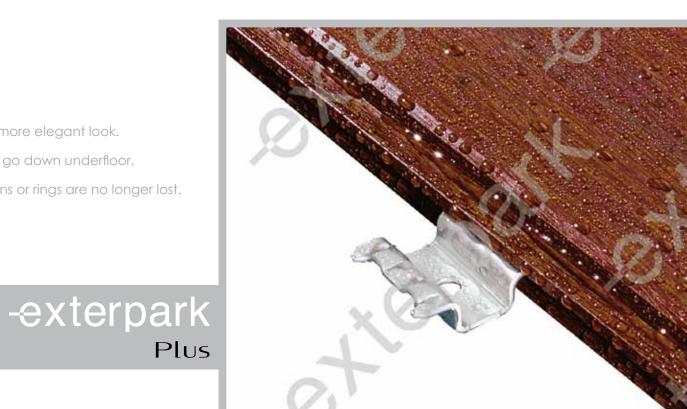

### EXTERPARK SECOND REVOLUTION IN 2004: THE PLUS INVISIBLE SYSTEM

### THE ULTIMATE EVOLUTION OF OUTDOOR FLOOR

- The Plus profile hides the structure underneath featuring a more elegant look.
- Easier cleaning and maintenance: dirt and objects do not go down underfloor.
- Safer: heels do not get stuck and small objects such as coins or rings are no longer lost.
- Slick look enhanced by the **1,5 mm bevelled edges**.
- Differentiation: exclusive patented system.

The first exterior wooden floor

with the looks and comfort of an indoor hardwood floor