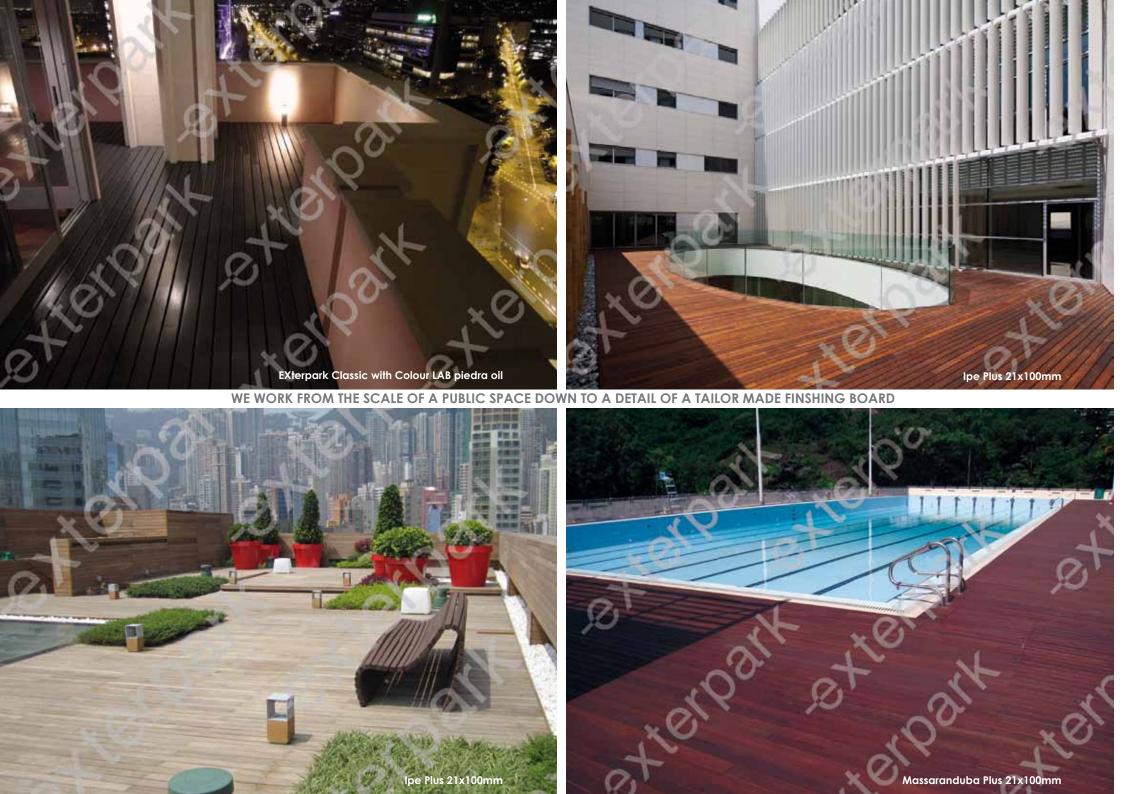

### EXTERPARK IS THE FOUNDATION ON WHICH THE GREATEST OPEN-AIR SPACES ARE BUILT.

Our contribution to the world for a superior exterior living: 45 countries have embraced our products with over two millions square meters in the most diverse locations, from private homes to public areas.