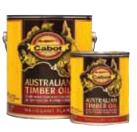

## -exterpark

Exterpark boards can be pre-oiled at our factory via spray impregnation on all sides of board with Cabot oil.

Cabot oil can also be supplied for oiling on site after installation or for maintenance purpose after colour fading due to U.V. exposure.