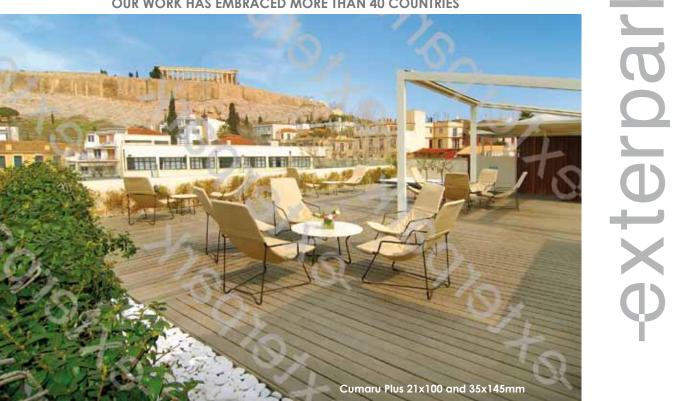

### EXTERPARK IS THE FOUNDATION ON WHICH THE GREATEST OPEN-AIR SPACES ARE BUILT.

Our contribution to the world for a superior exterior living: 45 countries have embraced our products with over two millions square meters in the most diverse locations, from private homes to public areas.

## only at www.exteriordecking.co.uk superb

Discover how **inviting** your terrace can be.

Elondo Classic 32x120mm

**OUR WORK HAS EMBRACED MORE THAN 40 COUNTRIES** 

Ipe Plus 21x100mm

THERE'S SOMETHING STRIKINGLY ELEGANT ABOUT AN EXTERPARK . THE ATMOSPHERE AND AMBIENCE IT CREATES, THE FEEL UNDERFOOT AND THE INDIVIDUALITY IT REPRESENTS FLOOR.

Cumaru Plus 21x100mm