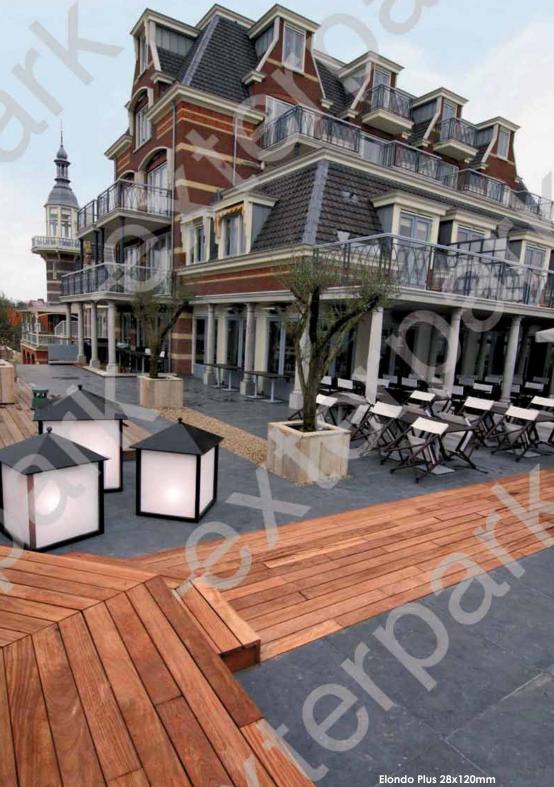

## only at www.exteriordecking.co.uk superb

Discover how **inviting** your terrace can be.

Elondo Classic 32x120mm

**OUR WORK HAS EMBRACED MORE THAN 40 COUNTRIES** 

Ipe Plus 21x100mm

THERE'S SOMETHING STRIKINGLY ELEGANT ABOUT AN EXTERPARK . THE ATMOSPHERE AND AMBIENCE IT CREATES, THE FEEL UNDERFOOT AND THE INDIVIDUALITY IT REPRESENTS FLOOR.