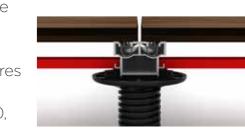

# the mαgnet® **UNIQUE CLIP AND JOISTS**

### THE MAGNET SYSTEM WORKS OVER 6 ESSENTIAL ELEMENTS:

- 1 A special groove at the bottom of each board to allocate magnet clips
- 2 Aluminum joists with a very specific and accurate geometry for the magnet clip to click inside
- Spacers between boards to leave 4mm invisible expansion and drainage gap
- 4 Blocking units to keep all boards always in same place and prevent longitudinal movement
- **()** Levelling instruments such as pedestals and wedges

A COMPLETE SYSTEM the mαgnet®

The Magnet clip is the corner stone of the system. The key is the strength with the right flexibility. Fully made of POM, a high performance engineering thermoplastic with excellent dimensional stability even at extreme conditions. Strong yet flexible, low friction coefficient and high abrasion resistance.

# the magnet $\circ$ **COMPREHENSIVE SYSTEM INSTRUMENTS**

Levelling wedges

and height adjustable pedestals.

### Cross Joists ensure

your joist centers are exact and add to your substructures stability. Available in span sizes - 400, 366 and 300mm.

-exterpark

the magne

**Pointed joist leg** interlocks perfectly with wedges for a very easy and accurate levelling.