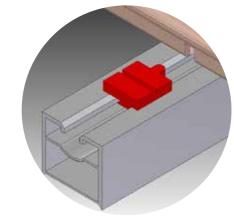

### THE MAGNET SYSTEM WORKS OVER 6 ESSENTIAL ELEMENTS:

- 1 A special groove at the bottom of each board to allocate magnet clips
- 2 Aluminum joists with a very specific and accurate geometry for the magnet clip to click inside
- Spacers between boards to leave 4mm invisible expansion and drainage gap
- 4 Blocking units to keep all boards always in same place and prevent longitudinal movement
- **()** Levelling instruments such as pedestals and wedges

### **Blocking spacer**

to prevent longitudnal misplacement of boards and still allow for the required expansion and contraction.