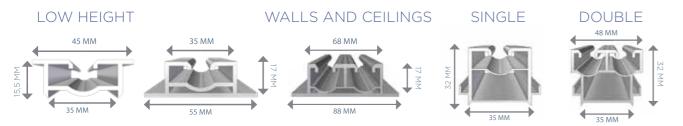

## SOLID ALUMINIUM JOISTS ALL SCENARIOS - BUILDING IT FOREVER

Exterpark Tech Plus patented invisible profile with no gaps Vs 6mm gap current specification. Our Invisible profile provides several advantages Vs traditional open gaps:

### **BENEFITS OF THE SYSTEM**

- Improved loading capacity to more than 4000kgs per m2
- Superior mechanical properties to hold clips
- Upgraded Stability: will remain straight, it won't warp nor decay
- Enlarged service life
- Save costs and time by using less pedestals every 50 or 60cm
- Fixed lengths of 2200mm