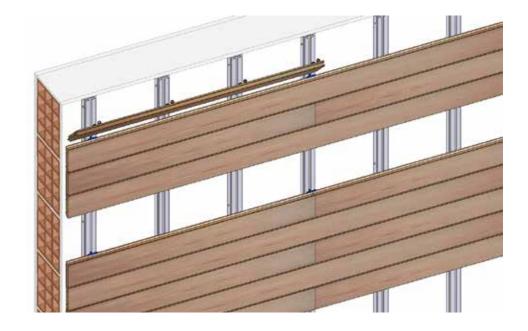

# the magnet $\circ$ ACCESSIBILITY

TOTAL ACCESS FOR DECKS AND WALLS

### THE MAGNET SYSTEM WORKS OVER 6 ESSENTIAL ELEMENTS:

- 1 A special groove at the bottom of each board to allocate magnet clips
- 2 Aluminum joists with a very specific and accurate geometry for the magnet clip to click inside
- Spacers between boards to leave 4mm invisible expansion and drainage gap
- 4 Blocking units to keep all boards always in same place and prevent longitudinal movement
- **()** Levelling instruments such as pedestals and wedges