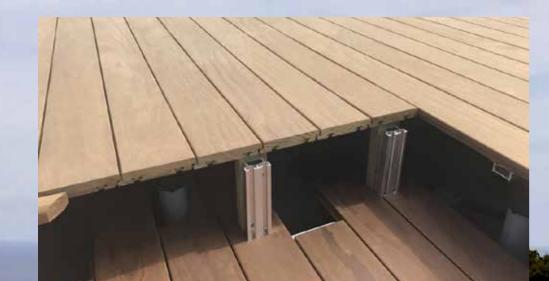

# the mαgnet® **UNIQUE CLIP AND JOISTS**

### THE MAGNET SYSTEM WORKS OVER 6 ESSENTIAL ELEMENTS:

- 1 A special groove at the bottom of each board to allocate magnet clips
- 2 Aluminum joists with a very specific and accurate geometry for the magnet clip to click inside
- Spacers between boards to leave 4mm invisible expansion and drainage gap
- 4 Blocking units to keep all boards always in same place and prevent longitudinal movement
- **()** Levelling instruments such as pedestals and wedges

A COMPLETE SYSTEM the mαgnet®

The Magnet clip is the corner stone of the system. The key is the strength with the right flexibility. Fully made of POM, a high performance engineering thermoplastic with excellent dimensional stability even at extreme conditions. Strong yet flexible, low friction coefficient and high abrasion resistance.