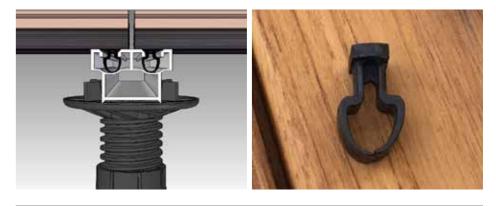

# the mαgnet® **UNIQUE CLIP AND JOISTS**

A COMPLETE SYSTEM the mαgnet®

The Magnet clip is the corner stone of the system. The key is the strength with the right flexibility. Fully made of POM, a high performance engineering thermoplastic with excellent dimensional stability even at extreme conditions. Strong yet flexible, low friction coefficient and high abrasion resistance.