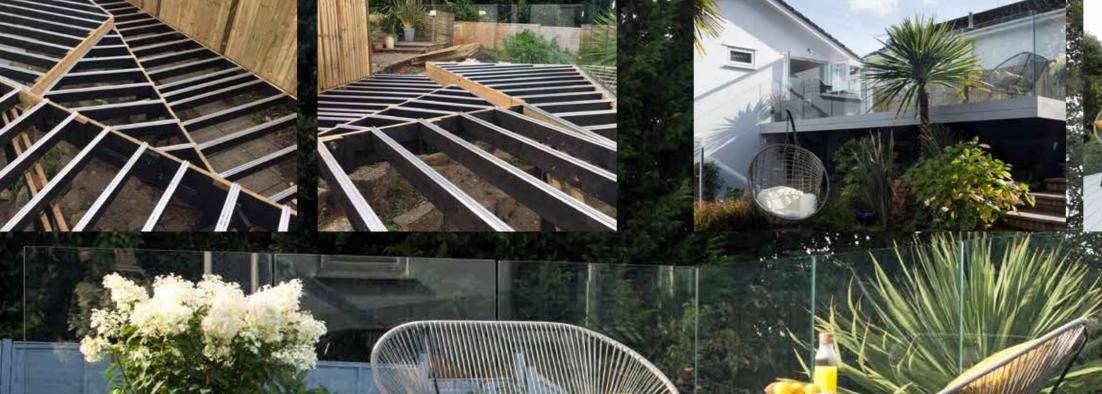

### THE MAGNET SYSTEM WORKS OVER 6 ESSENTIAL ELEMENTS:

- 1 A special groove at the bottom of each board to allocate magnet clips
- 2 Aluminum joists with a very specific and accurate geometry for the magnet clip to click inside
- Spacers between boards to leave 4mm invisible expansion and drainage gap
- 4 Blocking units to keep all boards always in same place and prevent longitudinal movement
- **()** Levelling instruments such as pedestals and wedges

## SOLID ALUMINIUM JOISTS ALL SCENARIOS - BUILDING IT FOREVER

Exterpark Tech Plus patented invisible profile with no gaps Vs 6mm gap current specification. Our Invisible profile provides several advantages Vs traditional open gaps:

We have created the double click joist for the short-end connections, which is a must for the good performance of the product. There is even a 4mm spacing mark for the indicative recommended expansion gap essential for Exterpark Tech.