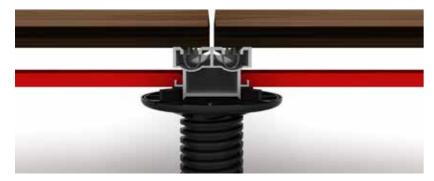

### THE MAGNET SYSTEM WORKS OVER 6 ESSENTIAL ELEMENTS:

- 1 A special groove at the bottom of each board to allocate magnet clips
- 2 Aluminum joists with a very specific and accurate geometry for the magnet clip to click inside
- Spacers between boards to leave 4mm invisible expansion and drainage gap
- 4 Blocking units to keep all boards always in same place and prevent longitudinal movement
- **()** Levelling instruments such as pedestals and wedges

A COMPLETE SYSTEM the mαgnet®

The Magnet clip is the corner stone of the system. The key is the strength with the right flexibility. Fully made of POM, a high performance engineering thermoplastic with excellent dimensional stability even at extreme conditions. Strong yet flexible, low friction coefficient and high abrasion resistance.

We have created the double click joist for the short-end connections, which is a must for the good performance of the product. There is even a 4mm spacing mark for the indicative recommended expansion gap essential for Exterpark Tech.