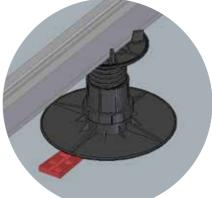

# the magnet $\circ$ **COMPREHENSIVE SYSTEM INSTRUMENTS**

Levelling wedges

and height adjustable pedestals.

### Cross Joists ensure

your joist centers are exact and add to your substructures stability. Available in span sizes - 400, 366 and 300mm.

-exterpark

the magne

**Pointed joist leg** interlocks perfectly with wedges for a very easy and accurate levelling.